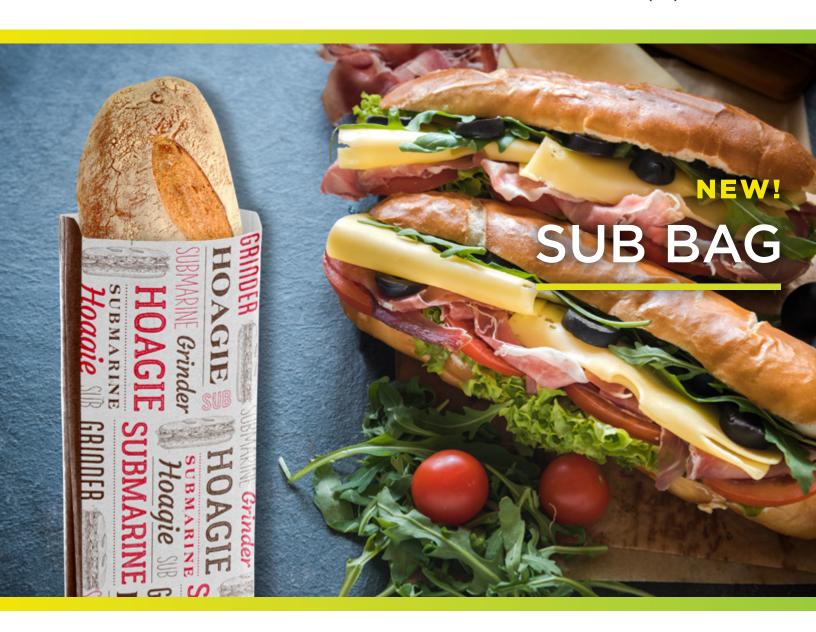

## **SUB BAG**

Whether you call it a Sub, Submarine, Grinder or Hoagie; our new Sub Bag is perfect for whatever is inside. Our new printed bag combines both a vintage and modern feel that can fit seamlessly into any deli, sandwich or sub shop. Two color print on white kraft, with colored gusset provides the ideal billboard to showcase your product. Perfectly suited to pair with McNairn Packaging's Wrap-Up and Wrap-Up+ sandwich wraps. Custom printing and natural paper options are available, with minimums. Contact your McNairn Packaging Representative for more information.